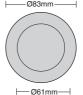

automatically.

'Insulation covered' cap available -

CODE 'ICCAP.'

| MODEL   | COLOUR       | DIMENSIONS<br>(Ø x Ø2 x L mm) |
|---------|--------------|-------------------------------|
| FLF17SC | WHITE        | 83 x 61 x 98mm                |
| FLF18SC | SATIN CHROME | 83 x 61 x 98mm                |
| FLF19SC | CHROME       | 83 x 61 x 98mm                |