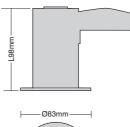

IP Rating: IP65

Material: Die cast aluminium bezel. Steel can Extra Info: Cut out dimension: Ø: 70mm.

Screw driver not needed to fix incoming

wiring - connector block is spring loaded so the cables push in and are clamped

automatically.

'Insulation covered' cap available -

CODE 'ICCAP.'

| MODEL   | COLOUR       | DIMENSIONS<br>(Ø x Ø2 x L mm) |
|---------|--------------|-------------------------------|
| FLF17SC | WHITE        | 83 x 61 x 98mm                |
| FLF18SC | SATIN CHROME | 83 x 61 x 98mm                |
| FLF19SC | CHROME       | 83 x 61 x 98mm                |