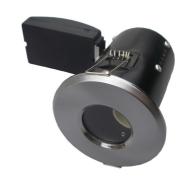

The Die Cast GU10 Fire Rated Short Can Downlights that are IP65 rated, have a die cast aluminium bezel and are available in a variety of finishes.

FLF18SC

IP Rating: IP65

Material: Die cast aluminium bezel. Steel can Extra Info: Cut out dimension: Ø: 70mm.

Screw driver not needed to fix incoming

wiring - connector block is spring loaded so the cables push in and are clamped