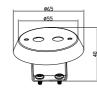

IP Rating: IP65

Material: Die cast aluminium bezel. Steel can Extra Info: Cut out dimension: Ø: 70mm.

Screw driver not needed to fix incoming

wiring - connector block is spring loaded so the cables push in and are clamped

automatically.

'Insulation covered' cap available -

CODE 'ICCAP.'

| MODEL   | COLOUR       | DIMENSIONS<br>(Ø x Ø2 x L mm) |
|---------|--------------|-------------------------------|
| FLF17SC | WHITE        | 83 x 61 x 98mm                |
| FLF18SC | SATIN CHROME | 83 x 61 x 98mm                |
| FLF19SC | CHROME       | 83 x 61 x 98mm                |